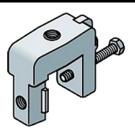

**RSB Cleat** 

## **Product Description**

Cleat for RSB Clip

## Features/Benefits

| Technical Specifications                    |                                  |
|---------------------------------------------|----------------------------------|
| Product Line                                | Coaxial Cable Accessories        |
|                                             | Elliptical Waveguide Accessories |
| Product Type                                | Hanger                           |
| Hanger Type                                 | RSB Cleat                        |
| Installation Hardware Type                  | RSB Cleat                        |
| Cable Type                                  | Coaxial Foam Dielectric          |
| Number of Cable / Waveguide Runs            | 1                                |
| Angle member adapter clamping range mm (in) | 1 / 25 (0.039 / 0.9 )            |
| Angle member adpter threads                 | 2x M8                            |
| Material                                    | Cleat: Aluminium                 |
|                                             | Screw: Stainless Steel           |
| Installation Temperature, °C(°F)            | -50 to 85 (-58 to 185 )          |
| Operation Temperature, °C(°F)               | -50 to 85 (-58 to 185 )          |
| Storage Temperature, °C(°F)                 | -50 to 85 (-58 to 185 )          |
| Package Quantity                            | 10                               |