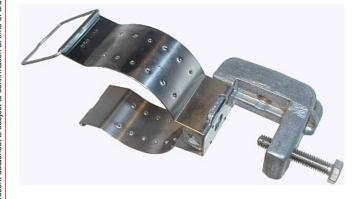

**RSB Cleat** 

## **Product Description**

Cleat for RSB Clip

## Features/Benefits

| Technical Specifications                    |                                  |
|---------------------------------------------|----------------------------------|
| Product Line                                | Coaxial Cable Accessories        |
|                                             | Elliptical Waveguide Accessories |
| Product Type                                | Hanger                           |
| Hanger Type                                 | RSB Cleat                        |
| Installation Hardware Type                  | RSB Cleat                        |
| Cable Type                                  | Coaxial Foam Dielectric          |
| Number of Cable / Waveguide Runs            | 1                                |
| Angle member adapter clamping range mm (in) | 1 / 25 (0.039 / 0.9 )            |
| Angle member adpter threads                 | 2x M8                            |
| Material                                    | Cleat: Aluminium                 |
|                                             | Screw: Stainless Steel           |
| Installation Temperature, °C(°F)            | -50 to 85 (-58 to 185 )          |
| Operation Temperature, °C(°F)               | -50 to 85 (-58 to 185 )          |
| Storage Temperature, °C(°F)                 | -50 to 85 (-58 to 185 )          |
| Package Quantity                            | 10                               |