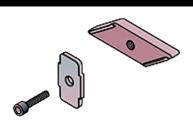

## **Product Data Sheet**

**RSB-315** 

RSB clamping plate for anchor bar including reiforcement plate and screw

#### **Product Description**

The set consists of a clamping plate made of aluminium including stainless steel reiforcement plate and stainless steel screw M6

# **Product Data Sheet**

RSB-315

RSB clamping plate for anchor bar including reiforcement plate and screw

All information contained in the present datasheet is subject to confirmation at time of ordering