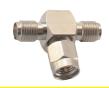

## **SMA Connectors**

T-type triple SMA female gold-pin

SMA male to F female gold-pin

Protective cap for SMA female

SMA female to F male gold-pin

Protective cap for SMA male

SMA female to F female gold-pin

SMA female bulkhead gold-pin