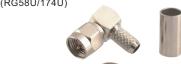

PLU010564 Right angle SMA male crimp type gold-pin (RG58U/174U)

SMA female solder type for semi-rigid cable gold-pin (RG402U/405U)

Right angle SMA male to female gold-pin

SMA female chassis mount gold-pin (RG402U/405U)