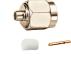

## **SMA Connectors**

T-type triple SMA female gold-pin

SMA male to F female gold-pin

Protective cap for SMA female

SMA female to F male gold-pin

Protective cap for SMA male

SMA female to F female gold-pin

SMA female bulkhead gold-pin