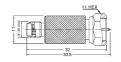

## **SMA Connectors**

T-type triple SMA female gold-pin

SMA male to F female gold-pin

Protective cap for SMA female

SMA female to F male gold-pin

Protective cap for SMA male

SMA female to F female gold-pin

SMA female bulkhead gold-pin