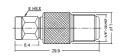

## **SMA Connectors**

T-type triple SMA female gold-pin

SMA male to F female gold-pin

Protective cap for SMA female

SMA female to F male gold-pin

Protective cap for SMA male

SMA female to F female gold-pin

SMA female bulkhead gold-pin