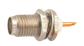

PLU010564 Right angle SMA male crimp type gold-pin (RG58U/174U)

SMA female solder type for semi-rigid cable gold-pin (RG402U/405U)

Right angle SMA male to female gold-pin

SMA female chassis mount gold-pin (RG402U/405U)

T-type SMA male to double female gold-pin

SMA female chassis mount gold-pin (RG402U/405U)