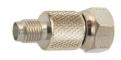

## **SMA Connectors**

T-type triple SMA female gold-pin

SMA male to F female gold-pin

Protective cap for SMA female

SMA female to F male gold-pin

Protective cap for SMA male

SMA female to F female gold-pin

SMA female bulkhead gold-pin