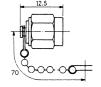

## **SMA Connectors**

T-type triple SMA female gold-pin

SMA male to F female gold-pin

Protective cap for SMA female

SMA female to F male gold-pin

Protective cap for SMA male

SMA female to F female gold-pin

SMA female bulkhead gold-pin