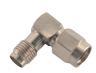

PLU010564 Right angle SMA male crimp type gold-pin (RG58U/174U)

SMA female solder type for semi-rigid cable gold-pin (RG402U/405U)

Right angle SMA male to female gold-pin

SMA female chassis mount gold-pin (RG402U/405U)