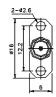

PLU010564 Right angle SMA male crimp type gold-pin (RG58U/174U)

SMA female solder type for semi-rigid cable gold-pin (RG402U/405U)

Right angle SMA male to female gold-pin

SMA female chassis mount gold-pin (RG402U/405U)

T-type SMA male to double female gold-pin

SMA female chassis mount gold-pin (RG402U/405U)