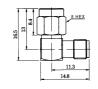

PLU010564 Right angle SMA male crimp type gold-pin (RG58U/174U)

SMA female solder type for semi-rigid cable gold-pin (RG402U/405U)

Right angle SMA male to female gold-pin

SMA female chassis mount gold-pin (RG402U/405U)