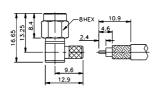

PLU010564 Right angle SMA male crimp type gold-pin (RG58U/174U)

SMA female solder type for semi-rigid cable gold-pin (RG402U/405U)

Right angle SMA male to female gold-pin

SMA female chassis mount gold-pin (RG402U/405U)