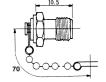

Double SMA female gold-pin

M5050 SMA male solder type for semi-rigid cable gold-pin (RG402U/405U)

M5036

Double SMA female bulkhead gold-pin

Right angle SMA male solder type for semi-rigid cable gold-pin (RG402U/405U)