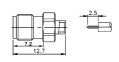

Double SMA female gold-pin

M5050 SMA male solder type for semi-rigid cable gold-pin (RG402U/405U)

M5036

Double SMA female bulkhead gold-pin

Right angle SMA male solder type for semi-rigid cable gold-pin (RG402U/405U)