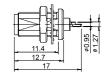

PLU010564 Right angle SMA male crimp type gold-pin (RG58U/174U)

SMA female solder type for semi-rigid cable gold-pin (RG402U/405U)

Right angle SMA male to female gold-pin

SMA female chassis mount gold-pin (RG402U/405U)