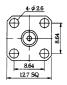

PLU010564 Right angle SMA male crimp type gold-pin (RG58U/174U)

SMA female solder type for semi-rigid cable gold-pin (RG402U/405U)

Right angle SMA male to female gold-pin

SMA female chassis mount gold-pin (RG402U/405U)

T-type SMA male to double female gold-pin

SMA female chassis mount gold-pin (RG402U/405U)