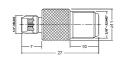

PLU010564 Right angle SMA male crimp type gold-pin (RG58U/174U)

SMA female solder type for semi-rigid cable gold-pin (RG402U/405U)

Right angle SMA male to female gold-pin

SMA female chassis mount gold-pin (RG402U/405U)