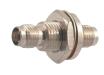

Double SMA female gold-pin

M5050 SMA male solder type for semi-rigid cable gold-pin (RG402U/405U)

M5036

Double SMA female bulkhead gold-pin

Right angle SMA male solder type for semi-rigid cable gold-pin (RG402U/405U)

PLU010564 Right angle SMA male crimp type gold-pin (RG58U/174U)

SMA female solder type for semi-rigid cable gold-pin (RG402U/405U)

Right angle SMA male to female gold-pin

SMA female chassis mount gold-pin (RG402U/405U)