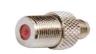

## **SMA Connectors**

T-type triple SMA female gold-pin

SMA male to F female gold-pin

Protective cap for SMA female

SMA female to F male gold-pin

Protective cap for SMA male

SMA female to F female gold-pin

SMA female bulkhead gold-pin