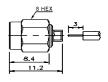

Double SMA female gold-pin

M5050 SMA male solder type for semi-rigid cable gold-pin (RG402U/405U)

M5036

Double SMA female bulkhead gold-pin

Right angle SMA male solder type for semi-rigid cable gold-pin (RG402U/405U)

PLU010564 Right angle SMA male crimp type gold-pin (RG58U/174U)

SMA female solder type for semi-rigid cable gold-pin (RG402U/405U)

Right angle SMA male to female gold-pin

SMA female chassis mount gold-pin (RG402U/405U)