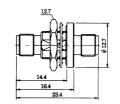

PLU010564 Right angle SMA male crimp type gold-pin (RG58U/174U)

SMA female solder type for semi-rigid cable gold-pin (RG402U/405U)

Right angle SMA male to female gold-pin

SMA female chassis mount gold-pin (RG402U/405U)

T-type SMA male to double female gold-pin

SMA female chassis mount gold-pin (RG402U/405U)