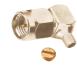

Double SMA female gold-pin

M5050 SMA male solder type for semi-rigid cable gold-pin (RG402U/405U)

M5036

Double SMA female bulkhead gold-pin

Right angle SMA male solder type for semi-rigid cable gold-pin (RG402U/405U)

PLU010564 Right angle SMA male crimp type gold-pin (RG58U/174U)

SMA female solder type for semi-rigid cable gold-pin (RG402U/405U)

Right angle SMA male to female gold-pin

SMA female chassis mount gold-pin (RG402U/405U)