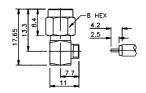

Double SMA female gold-pin

M5050 SMA male solder type for semi-rigid cable gold-pin (RG402U/405U)

M5036

Double SMA female bulkhead gold-pin

Right angle SMA male solder type for semi-rigid cable gold-pin (RG402U/405U)

PLU010564 Right angle SMA male crimp type gold-pin (RG58U/174U)

SMA female solder type for semi-rigid cable gold-pin (RG402U/405U)

Right angle SMA male to female gold-pin

SMA female chassis mount gold-pin (RG402U/405U)