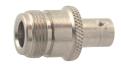

N male clamp type gold-pin (RG8AU/58U/59U) teflon insulation





M5710 N male to UHF male





#### M5702

N female clamp type gold-pin (RG8AU/58U/59U)

### M5702T

N female clamp type gold-pin (RG8AU/58U/59U) teflon insulation





M5711

N male to BNC male gold-pin





# M5703

N male chassis mount





M5712

N male to UHF female gold-pin





### M5704

N female chassis mount





M5713

N male to BNC female gold-pin





# M5705

N female chassis mount gold-pin

teflon insulation





M5715

N male to F female





# M5706

N female bulkhead gold-pin

M5706T N female bulkhead gold-pin teflon insulation





N female to UHF female





# M5707

Double N male gold-pin





# M5718

N female to BNC male gold-pin





M5708 Double N female gold-pin





# M5719

N female to BNC female