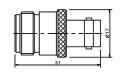

male clamp type gold-pin (RG8AU/58U/59U) teflon insulation





M5710 N male to UHF male





#### M5702

N female clamp type gold-pin (RG8AU/58U/59U)

### M5702T

N female clamp type gold-pin (RG8AU/58U/59U) teflon insulation





M5711

N male to BNC male gold-pin





# M5703

N male chassis mount





M5712

N male to UHF female gold-pin





### M5704

N female chassis mount





M5713

N male to BNC female gold-pin





# M5705

N female chassis mount gold-pin

teflon insulation





M5715

N male to F female





# M5706

N female bulkhead gold-pin

M5706T N female bulkhead gold-pin teflon insulation





N female to UHF female





# M5707

Double N male gold-pin





# M5718

N female to BNC male gold-pin





M5708 Double N female gold-pin





# M5719

N female to BNC female