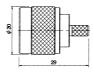

### M5701

N male clamp type gold-pin (RG8AU/58U/59U)

### M5701T

N male clamp type gold-pin (RG8AU/58U/59U) teflon insulation

M5710 N male to UHF male