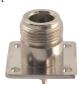

M5700 PLU010321 N male crimp type gold-pin (RG8AU/58U/59U/ ethernet)

### M5700T

N male crimp type gold-pin (RG8AU/58U/ 59U/ethernet) teflon insulation





#### M5709

N male to N female gold-pin





### M5701

N male clamp type gold-pin (RG8AU/58U/59U)

### M5701T

N male clamp type gold-pin (RG8AU/58U/59U) teflon insulation





M5710 N male to UHF male





#### M5702

N female clamp type gold-pin (RG8AU/58U/59U)

### M5702T

N female clamp type gold-pin (RG8AU/58U/59U) teflon insulation





M5711

N male to BNC male gold-pin





# M5703

N male chassis mount





M5712

N male to UHF female gold-pin





### M5704

N female chassis mount





M5713

N male to BNC female gold-pin





# M5705

N female chassis mount gold-pin

teflon insulation





M5715

N male to F female





# M5706

N female bulkhead gold-pin

M5706T N female bulkhead gold-pin teflon insulation





N female to UHF female





# M5707

Double N male gold-pin





# M5718

N female to BNC male gold-pin





M5708 Double N female gold-pin





# M5719

N female to BNC female