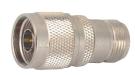

# M5703

N male chassis mount

M5712

N male to UHF female gold-pin

### M5704

N female chassis mount

M5713

N male to BNC female gold-pin