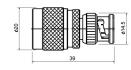

M5700 PLU010321 N male crimp type gold-pin (RG8AU/58U/59U/ ethernet)

### M5700T

N male crimp type gold-pin (RG8AU/58U/ 59U/ethernet) teflon insulation





#### M5709

N male to N female gold-pin





### M5701

N male clamp type gold-pin (RG8AU/58U/59U)

### M5701T

N male clamp type gold-pin (RG8AU/58U/59U) teflon insulation





M5710 N male to UHF male





#### M5702

N female clamp type gold-pin (RG8AU/58U/59U)

### M5702T

N female clamp type gold-pin (RG8AU/58U/59U) teflon insulation





M5711

N male to BNC male gold-pin





# M5703

N male chassis mount





M5712

N male to UHF female gold-pin





### M5704

N female chassis mount





M5713

N male to BNC female gold-pin





# M5705

N female chassis mount gold-pin

teflon insulation





M5715

N male to F female





# M5706

N female bulkhead gold-pin

M5706T N female bulkhead gold-pin teflon insulation





N female to UHF female





# M5707

Double N male gold-pin





# M5718

N female to BNC male gold-pin





M5708 Double N female gold-pin





# M5719

N female to BNC female