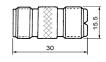

U/ 59U/ethernet) teflon insulation





#### M5709

N male to N female gold-pin





### M5701

N male clamp type gold-pin (RG8AU/58U/59U)

### M5701T

N male clamp type gold-pin (RG8AU/58U/59U) teflon insulation





M5710 N male to UHF male





#### M5702

N female clamp type gold-pin (RG8AU/58U/59U)

### M5702T

N female clamp type gold-pin (RG8AU/58U/59U) teflon insulation





M5711

N male to BNC male gold-pin





# M5703

N male chassis mount





M5712

N male to UHF female gold-pin





### M5704

N female chassis mount





M5713

N male to BNC female gold-pin





# M5705

N female chassis mount gold-pin

teflon insulation





M5715

N male to F female





# M5706

N female bulkhead gold-pin

M5706T N female bulkhead gold-pin teflon insulation





N female to UHF female





# M5707

Double N male gold-pin





# M5718

N female to BNC male gold-pin





M5708 Double N female gold-pin





# M5719

N female to BNC female