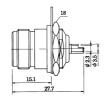

rimp type gold-pin (RG8AU/58U/ 59U/ethernet) teflon insulation





#### M5709

N male to N female gold-pin





### M5701

N male clamp type gold-pin (RG8AU/58U/59U)

### M5701T

N male clamp type gold-pin (RG8AU/58U/59U) teflon insulation





M5710 N male to UHF male





#### M5702

N female clamp type gold-pin (RG8AU/58U/59U)

### M5702T

N female clamp type gold-pin (RG8AU/58U/59U) teflon insulation





M5711

N male to BNC male gold-pin





# M5703

N male chassis mount





M5712

N male to UHF female gold-pin





### M5704

N female chassis mount





M5713

N male to BNC female gold-pin





# M5705

N female chassis mount gold-pin

teflon insulation





M5715

N male to F female





# M5706

N female bulkhead gold-pin

M5706T N female bulkhead gold-pin teflon insulation





N female to UHF female





# M5707

Double N male gold-pin





# M5718

N female to BNC male gold-pin





M5708 Double N female gold-pin





# M5719

N female to BNC female