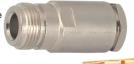

M5700 PLU010321 N male crimp type gold-pin (RG8AU/58U/59U/ ethernet)

### M5700T

N male crimp type gold-pin (RG8AU/58U/ 59U/ethernet) teflon insulation





#### M5709

N male to N female gold-pin





### M5701

N male clamp type gold-pin (RG8AU/58U/59U)

### M5701T

N male clamp type gold-pin (RG8AU/58U/59U) teflon insulation





M5710 N male to UHF male





#### M5702

N female clamp type gold-pin (RG8AU/58U/59U)

### M5702T

N female clamp type gold-pin (RG8AU/58U/59U) teflon insulation





M5711

N male to BNC male gold-pin





# M5703

N male chassis mount





M5712

N male to UHF female gold-pin





### M5704

N female chassis mount





M5713

N male to BNC female gold-pin





# M5705

N female chassis mount gold-pin

teflon insulation





M5715

N male to F female





# M5706

N female bulkhead gold-pin

M5706T N female bulkhead gold-pin teflon insulation





N female to UHF female





# M5707

Double N male gold-pin





# M5718

N female to BNC male gold-pin





M5708 Double N female gold-pin





# M5719

N female to BNC female