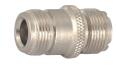

58U/ 59U/ethernet) teflon insulation





#### M5709

N male to N female gold-pin





### M5701

N male clamp type gold-pin (RG8AU/58U/59U)

### M5701T

N male clamp type gold-pin (RG8AU/58U/59U) teflon insulation





M5710 N male to UHF male





#### M5702

N female clamp type gold-pin (RG8AU/58U/59U)

### M5702T

N female clamp type gold-pin (RG8AU/58U/59U) teflon insulation





M5711

N male to BNC male gold-pin





# M5703

N male chassis mount





M5712

N male to UHF female gold-pin





### M5704

N female chassis mount





M5713

N male to BNC female gold-pin





# M5705

N female chassis mount gold-pin

teflon insulation





M5715

N male to F female





# M5706

N female bulkhead gold-pin

M5706T N female bulkhead gold-pin teflon insulation





N female to UHF female





# M5707

Double N male gold-pin





# M5718

N female to BNC male gold-pin





M5708 Double N female gold-pin





# M5719

N female to BNC female