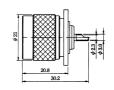

M5700 PLU010321 N male crimp type gold-pin (RG8AU/58U/59U/ ethernet)

### M5700T

N male crimp type gold-pin (RG8AU/58U/ 59U/ethernet) teflon insulation





#### M5709

N male to N female gold-pin





### M5701

N male clamp type gold-pin (RG8AU/58U/59U)

### M5701T

N male clamp type gold-pin (RG8AU/58U/59U) teflon insulation





M5710 N male to UHF male





#### M5702

N female clamp type gold-pin (RG8AU/58U/59U)

### M5702T

N female clamp type gold-pin (RG8AU/58U/59U) teflon insulation





M5711

N male to BNC male gold-pin





# M5703

N male chassis mount





M5712

N male to UHF female gold-pin





### M5704

N female chassis mount





M5713

N male to BNC female gold-pin





# M5705

N female chassis mount gold-pin

teflon insulation





M5715

N male to F female





# M5706

N female bulkhead gold-pin

M5706T N female bulkhead gold-pin teflon insulation





N female to UHF female





# M5707

Double N male gold-pin





# M5718

N female to BNC male gold-pin





M5708 Double N female gold-pin





# M5719

N female to BNC female