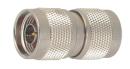

#### M5709

N male to N female gold-pin





### M5701

N male clamp type gold-pin (RG8AU/58U/59U)

### M5701T

N male clamp type gold-pin (RG8AU/58U/59U) teflon insulation





M5710 N male to UHF male





#### M5702

N female clamp type gold-pin (RG8AU/58U/59U)

### M5702T

N female clamp type gold-pin (RG8AU/58U/59U) teflon insulation





M5711

N male to BNC male gold-pin





# M5703

N male chassis mount





M5712

N male to UHF female gold-pin





### M5704

N female chassis mount





M5713

N male to BNC female gold-pin





# M5705

N female chassis mount gold-pin

teflon insulation





M5715

N male to F female





# M5706

N female bulkhead gold-pin

M5706T N female bulkhead gold-pin teflon insulation





N female to UHF female





# M5707

Double N male gold-pin





# M5718

N female to BNC male gold-pin





M5708 Double N female gold-pin





# M5719

N female to BNC female