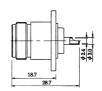

M5700 PLU010321 N male crimp type gold-pin (RG8AU/58U/59U/ ethernet)

### M5700T

N male crimp type gold-pin (RG8AU/58U/ 59U/ethernet) teflon insulation





#### M5709

N male to N female gold-pin





### M5701

N male clamp type gold-pin (RG8AU/58U/59U)

### M5701T

N male clamp type gold-pin (RG8AU/58U/59U) teflon insulation





M5710 N male to UHF male





#### M5702

N female clamp type gold-pin (RG8AU/58U/59U)

### M5702T

N female clamp type gold-pin (RG8AU/58U/59U) teflon insulation





M5711

N male to BNC male gold-pin





# M5703

N male chassis mount





M5712

N male to UHF female gold-pin





### M5704

N female chassis mount





M5713

N male to BNC female gold-pin





# M5705

N female chassis mount gold-pin

teflon insulation





M5715

N male to F female





# M5706

N female bulkhead gold-pin

M5706T N female bulkhead gold-pin teflon insulation





N female to UHF female





# M5707

Double N male gold-pin





# M5718

N female to BNC male gold-pin





M5708 Double N female gold-pin





# M5719

N female to BNC female