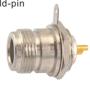

# M5705

N female chassis mount gold-pin

teflon insulation

M5715

N male to F female