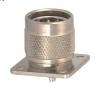

M5700 PLU010321 N male crimp type gold-pin (RG8AU/58U/59U/ ethernet)

### M5700T

N male crimp type gold-pin (RG8AU/58U/ 59U/ethernet) teflon insulation





#### M5709

N male to N female gold-pin





### M5701

N male clamp type gold-pin (RG8AU/58U/59U)

### M5701T

N male clamp type gold-pin (RG8AU/58U/59U) teflon insulation





M5710 N male to UHF male





#### M5702

N female clamp type gold-pin (RG8AU/58U/59U)

### M5702T

N female clamp type gold-pin (RG8AU/58U/59U) teflon insulation





M5711

N male to BNC male gold-pin





# M5703

N male chassis mount





M5712

N male to UHF female gold-pin





### M5704

N female chassis mount





M5713

N male to BNC female gold-pin





# M5705

N female chassis mount gold-pin

teflon insulation





M5715

N male to F female





# M5706

N female bulkhead gold-pin

M5706T N female bulkhead gold-pin teflon insulation





N female to UHF female





# M5707

Double N male gold-pin





# M5718

N female to BNC male gold-pin





M5708 Double N female gold-pin





# M5719

N female to BNC female