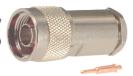

M5700 PLU010321 N male crimp type gold-pin (RG8AU/58U/59U/ ethernet)

### M5700T

N male crimp type gold-pin (RG8AU/58U/ 59U/ethernet) teflon insulation