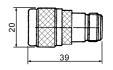

M5700 PLU010321 N male crimp type gold-pin (RG8AU/58U/59U/ ethernet)

### M5700T

N male crimp type gold-pin (RG8AU/58U/ 59U/ethernet) teflon insulation





#### M5709

N male to N female gold-pin





### M5701

N male clamp type gold-pin (RG8AU/58U/59U)

### M5701T

N male clamp type gold-pin (RG8AU/58U/59U) teflon insulation





M5710 N male to UHF male





#### M5702

N female clamp type gold-pin (RG8AU/58U/59U)

### M5702T

N female clamp type gold-pin (RG8AU/58U/59U) teflon insulation





M5711

N male to BNC male gold-pin





# M5703

N male chassis mount





M5712

N male to UHF female gold-pin





### M5704

N female chassis mount





M5713

N male to BNC female gold-pin





# M5705

N female chassis mount gold-pin

teflon insulation





M5715

N male to F female





# M5706

N female bulkhead gold-pin

M5706T N female bulkhead gold-pin teflon insulation





N female to UHF female





# M5707

Double N male gold-pin





# M5718

N female to BNC male gold-pin