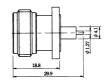

M5700 PLU010321 N male crimp type gold-pin (RG8AU/58U/59U/ ethernet)

### M5700T

N male crimp type gold-pin (RG8AU/58U/ 59U/ethernet) teflon insulation





#### M5709

N male to N female gold-pin





### M5701

N male clamp type gold-pin (RG8AU/58U/59U)

### M5701T

N male clamp type gold-pin (RG8AU/58U/59U) teflon insulation





M5710 N male to UHF male





#### M5702

N female clamp type gold-pin (RG8AU/58U/59U)

### M5702T

N female clamp type gold-pin (RG8AU/58U/59U) teflon insulation





M5711

N male to BNC male gold-pin





# M5703

N male chassis mount





M5712

N male to UHF female gold-pin





### M5704

N female chassis mount





M5713

N male to BNC female gold-pin





# M5705

N female chassis mount gold-pin

teflon insulation





M5715

N male to F female





# M5706

N female bulkhead gold-pin

M5706T N female bulkhead gold-pin teflon insulation





N female to UHF female





# M5707

Double N male gold-pin





# M5718

N female to BNC male gold-pin





M5708 Double N female gold-pin





# M5719

N female to BNC female