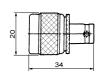

M5700 PLU010321 N male crimp type gold-pin (RG8AU/58U/59U/ ethernet)

### M5700T

N male crimp type gold-pin (RG8AU/58U/ 59U/ethernet) teflon insulation





#### M5709

N male to N female gold-pin





### M5701

N male clamp type gold-pin (RG8AU/58U/59U)

### M5701T

N male clamp type gold-pin (RG8AU/58U/59U) teflon insulation





M5710 N male to UHF male





#### M5702

N female clamp type gold-pin (RG8AU/58U/59U)

### M5702T

N female clamp type gold-pin (RG8AU/58U/59U) teflon insulation





M5711

N male to BNC male gold-pin





# M5703

N male chassis mount





M5712

N male to UHF female gold-pin





### M5704

N female chassis mount





M5713

N male to BNC female gold-pin





# M5705

N female chassis mount gold-pin

teflon insulation





M5715

N male to F female





# M5706

N female bulkhead gold-pin

M5706T N female bulkhead gold-pin teflon insulation





N female to UHF female





# M5707

Double N male gold-pin





# M5718

N female to BNC male gold-pin





M5708 Double N female gold-pin





# M5719

N female to BNC female