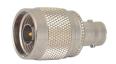

M5700 PLU010321 N male crimp type gold-pin (RG8AU/58U/59U/ ethernet)

### M5700T

N male crimp type gold-pin (RG8AU/58U/ 59U/ethernet) teflon insulation





#### M5709

N male to N female gold-pin





### M5701

N male clamp type gold-pin (RG8AU/58U/59U)

### M5701T

N male clamp type gold-pin (RG8AU/58U/59U) teflon insulation





M5710 N male to UHF male





#### M5702

N female clamp type gold-pin (RG8AU/58U/59U)

### M5702T

N female clamp type gold-pin (RG8AU/58U/59U) teflon insulation





M5711

N male to BNC male gold-pin





# M5703

N male chassis mount





M5712

N male to UHF female gold-pin





### M5704

N female chassis mount





M5713

N male to BNC female gold-pin





# M5705

N female chassis mount gold-pin

teflon insulation





M5715

N male to F female





# M5706

N female bulkhead gold-pin

M5706T N female bulkhead gold-pin teflon insulation





N female to UHF female





# M5707

Double N male gold-pin





# M5718

N female to BNC male gold-pin





M5708 Double N female gold-pin





# M5719

N female to BNC female