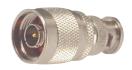

### M5702T

N female clamp type gold-pin (RG8AU/58U/59U) teflon insulation

M5711

N male to BNC male gold-pin