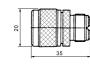

M5700 PLU010321 N male crimp type gold-pin (RG8AU/58U/59U/ ethernet)

### M5700T

N male crimp type gold-pin (RG8AU/58U/ 59U/ethernet) teflon insulation





#### M5709

N male to N female gold-pin





### M5701

N male clamp type gold-pin (RG8AU/58U/59U)

### M5701T

N male clamp type gold-pin (RG8AU/58U/59U) teflon insulation





M5710 N male to UHF male





#### M5702

N female clamp type gold-pin (RG8AU/58U/59U)

### M5702T

N female clamp type gold-pin (RG8AU/58U/59U) teflon insulation





M5711

N male to BNC male gold-pin





# M5703

N male chassis mount





M5712

N male to UHF female gold-pin





### M5704

N female chassis mount





M5713

N male to BNC female gold-pin





# M5705

N female chassis mount gold-pin

teflon insulation





M5715

N male to F female





# M5706

N female bulkhead gold-pin

M5706T N female bulkhead gold-pin teflon insulation





N female to UHF female





# M5707

Double N male gold-pin





# M5718

N female to BNC male gold-pin





M5708 Double N female gold-pin





# M5719

N female to BNC female