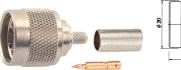

M5700 PLU010321 N male crimp type gold-pin (RG8AU/58U/59U/ ethernet)

### M5700T

N male crimp type gold-pin (RG8AU/58U/ 59U/ethernet) teflon insulation