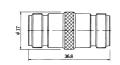

d-pin (RG8AU/58U/59U)

### M5701T

N male clamp type gold-pin (RG8AU/58U/59U) teflon insulation





M5710 N male to UHF male





#### M5702

N female clamp type gold-pin (RG8AU/58U/59U)

### M5702T

N female clamp type gold-pin (RG8AU/58U/59U) teflon insulation





M5711

N male to BNC male gold-pin





# M5703

N male chassis mount





M5712

N male to UHF female gold-pin





### M5704

N female chassis mount





M5713

N male to BNC female gold-pin





# M5705

N female chassis mount gold-pin

teflon insulation





M5715

N male to F female





# M5706

N female bulkhead gold-pin

M5706T N female bulkhead gold-pin teflon insulation





N female to UHF female





# M5707

Double N male gold-pin





# M5718

N female to BNC male gold-pin





M5708 Double N female gold-pin





# M5719

N female to BNC female