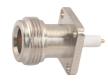

M5700 PLU010321 N male crimp type gold-pin (RG8AU/58U/59U/ ethernet)

### M5700T

N male crimp type gold-pin (RG8AU/58U/ 59U/ethernet) teflon insulation





#### M5709

N male to N female gold-pin





### M5701

N male clamp type gold-pin (RG8AU/58U/59U)

### M5701T

N male clamp type gold-pin (RG8AU/58U/59U) teflon insulation





M5710 N male to UHF male





#### M5702

N female clamp type gold-pin (RG8AU/58U/59U)

### M5702T

N female clamp type gold-pin (RG8AU/58U/59U) teflon insulation





M5711

N male to BNC male gold-pin





# M5703

N male chassis mount





M5712

N male to UHF female gold-pin





### M5704

N female chassis mount





M5713

N male to BNC female gold-pin





# M5705

N female chassis mount gold-pin

teflon insulation





M5715

N male to F female





# M5706

N female bulkhead gold-pin

M5706T N female bulkhead gold-pin teflon insulation





N female to UHF female





# M5707

Double N male gold-pin





# M5718

N female to BNC male gold-pin





M5708 Double N female gold-pin





# M5719

N female to BNC female