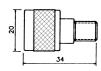

M5700 PLU010321 N male crimp type gold-pin (RG8AU/58U/59U/ ethernet)

### M5700T

N male crimp type gold-pin (RG8AU/58U/ 59U/ethernet) teflon insulation





#### M5709

N male to N female gold-pin





### M5701

N male clamp type gold-pin (RG8AU/58U/59U)

### M5701T

N male clamp type gold-pin (RG8AU/58U/59U) teflon insulation





M5710 N male to UHF male





#### M5702

N female clamp type gold-pin (RG8AU/58U/59U)

### M5702T

N female clamp type gold-pin (RG8AU/58U/59U) teflon insulation





M5711

N male to BNC male gold-pin





# M5703

N male chassis mount





M5712

N male to UHF female gold-pin





### M5704

N female chassis mount





M5713

N male to BNC female gold-pin





# M5705

N female chassis mount gold-pin

teflon insulation





M5715

N male to F female





# M5706

N female bulkhead gold-pin

M5706T N female bulkhead gold-pin teflon insulation





N female to UHF female





# M5707

Double N male gold-pin





# M5718

N female to BNC male gold-pin





M5708 Double N female gold-pin





# M5719

N female to BNC female