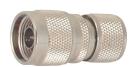

M5700 PLU010321 N male crimp type gold-pin (RG8AU/58U/59U/ ethernet)

### M5700T

N male crimp type gold-pin (RG8AU/58U/ 59U/ethernet) teflon insulation





#### M5709

N male to N female gold-pin





### M5701

N male clamp type gold-pin (RG8AU/58U/59U)

### M5701T

N male clamp type gold-pin (RG8AU/58U/59U) teflon insulation





M5710 N male to UHF male





#### M5702

N female clamp type gold-pin (RG8AU/58U/59U)

### M5702T

N female clamp type gold-pin (RG8AU/58U/59U) teflon insulation





M5711

N male to BNC male gold-pin





# M5703

N male chassis mount





M5712

N male to UHF female gold-pin





### M5704

N female chassis mount





M5713

N male to BNC female gold-pin





# M5705

N female chassis mount gold-pin

teflon insulation





M5715

N male to F female





# M5706

N female bulkhead gold-pin

M5706T N female bulkhead gold-pin teflon insulation





N female to UHF female





# M5707

Double N male gold-pin





# M5718

N female to BNC male gold-pin





M5708 Double N female gold-pin





# M5719

N female to BNC female