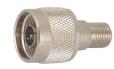

M5700 PLU010321 N male crimp type gold-pin (RG8AU/58U/59U/ ethernet)

### M5700T

N male crimp type gold-pin (RG8AU/58U/ 59U/ethernet) teflon insulation





#### M5709

N male to N female gold-pin





### M5701

N male clamp type gold-pin (RG8AU/58U/59U)

### M5701T

N male clamp type gold-pin (RG8AU/58U/59U) teflon insulation





M5710 N male to UHF male





#### M5702

N female clamp type gold-pin (RG8AU/58U/59U)

### M5702T

N female clamp type gold-pin (RG8AU/58U/59U) teflon insulation





M5711

N male to BNC male gold-pin





# M5703

N male chassis mount





M5712

N male to UHF female gold-pin





### M5704

N female chassis mount





M5713

N male to BNC female gold-pin





# M5705

N female chassis mount gold-pin

teflon insulation





M5715

N male to F female





# M5706

N female bulkhead gold-pin

M5706T N female bulkhead gold-pin teflon insulation





N female to UHF female





# M5707

Double N male gold-pin





# M5718

N female to BNC male gold-pin





M5708 Double N female gold-pin





# M5719

N female to BNC female