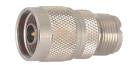

M5700 PLU010321 N male crimp type gold-pin (RG8AU/58U/59U/ ethernet)

### M5700T

N male crimp type gold-pin (RG8AU/58U/ 59U/ethernet) teflon insulation





#### M5709

N male to N female gold-pin





### M5701

N male clamp type gold-pin (RG8AU/58U/59U)

### M5701T

N male clamp type gold-pin (RG8AU/58U/59U) teflon insulation





M5710 N male to UHF male





#### M5702

N female clamp type gold-pin (RG8AU/58U/59U)

### M5702T

N female clamp type gold-pin (RG8AU/58U/59U) teflon insulation





M5711

N male to BNC male gold-pin





# M5703

N male chassis mount





M5712

N male to UHF female gold-pin





### M5704

N female chassis mount





M5713

N male to BNC female gold-pin





# M5705

N female chassis mount gold-pin

teflon insulation





M5715

N male to F female





# M5706

N female bulkhead gold-pin

M5706T N female bulkhead gold-pin teflon insulation





N female to UHF female





# M5707

Double N male gold-pin





# M5718

N female to BNC male gold-pin





M5708 Double N female gold-pin





# M5719

N female to BNC female