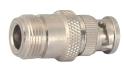

### M5701

N male clamp type gold-pin (RG8AU/58U/59U)

### M5701T

N male clamp type gold-pin (RG8AU/58U/59U) teflon insulation





M5710 N male to UHF male





#### M5702

N female clamp type gold-pin (RG8AU/58U/59U)

### M5702T

N female clamp type gold-pin (RG8AU/58U/59U) teflon insulation





M5711

N male to BNC male gold-pin





# M5703

N male chassis mount





M5712

N male to UHF female gold-pin





### M5704

N female chassis mount





M5713

N male to BNC female gold-pin





# M5705

N female chassis mount gold-pin

teflon insulation





M5715

N male to F female





# M5706

N female bulkhead gold-pin

M5706T N female bulkhead gold-pin teflon insulation





N female to UHF female





# M5707

Double N male gold-pin





# M5718

N female to BNC male gold-pin





M5708 Double N female gold-pin





# M5719

N female to BNC female