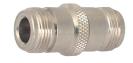

old-pin (RG8AU/58U/59U)

### M5701T

N male clamp type gold-pin (RG8AU/58U/59U) teflon insulation





M5710 N male to UHF male





#### M5702

N female clamp type gold-pin (RG8AU/58U/59U)

### M5702T

N female clamp type gold-pin (RG8AU/58U/59U) teflon insulation





M5711

N male to BNC male gold-pin





# M5703

N male chassis mount





M5712

N male to UHF female gold-pin





### M5704

N female chassis mount





M5713

N male to BNC female gold-pin





# M5705

N female chassis mount gold-pin

teflon insulation





M5715

N male to F female





# M5706

N female bulkhead gold-pin

M5706T N female bulkhead gold-pin teflon insulation





N female to UHF female





# M5707

Double N male gold-pin





# M5718

N female to BNC male gold-pin





M5708 Double N female gold-pin





# M5719

N female to BNC female