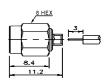

Right angle SMA male crimp type gold-pin

SMA female solder type for semi-rigid cable gold-pin (RG402U/405U)

Right angle SMA male to female gold-pin

SMA female chassis mount gold-pin (RG402U/405U)

T-type SMA male to double female gold-pin

SMA female chassis mount gold-pin (RG402U/405U)