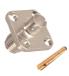

Right angle SMA male crimp type gold-pin

SMA female solder type for semi-rigid cable gold-pin (RG402U/405U)

Right angle SMA male to female gold-pin

SMA female chassis mount gold-pin (RG402U/405U)

T-type SMA male to double female gold-pin

SMA female chassis mount gold-pin (RG402U/405U)