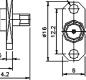

Right angle SMA male crimp type gold-pin

SMA female solder type for semi-rigid cable gold-pin (RG402U/405U)

Right angle SMA male to female gold-pin

SMA female chassis mount gold-pin (RG402U/405U)

T-type SMA male to double female gold-pin

SMA female chassis mount gold-pin (RG402U/405U)