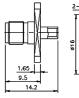

Right angle SMA male crimp type gold-pin

SMA female solder type for semi-rigid cable gold-pin (RG402U/405U)

Right angle SMA male to female gold-pin

SMA female chassis mount gold-pin (RG402U/405U)

T-type SMA male to double female gold-pin

SMA female chassis mount gold-pin (RG402U/405U)