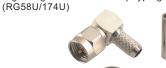

Double SMA female gold-pin

PLU010177

SMA male solder type for semi-rigid cable gold-pin (RG402U/405U)

Double SMA female bulkhead gold-pin

Right angle SMA male solder type for semi-rigid cable gold-pin (RG402U/405U)