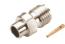

Right angle SMA male crimp type gold-pin

SMA female solder type for semi-rigid cable gold-pin (RG402U/405U)

Right angle SMA male to female gold-pin

SMA female chassis mount gold-pin (RG402U/405U)

T-type SMA male to double female gold-pin

SMA female chassis mount gold-pin (RG402U/405U)