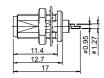

Right angle SMA male crimp type gold-pin

SMA female solder type for semi-rigid cable gold-pin (RG402U/405U)

Right angle SMA male to female gold-pin

SMA female chassis mount gold-pin (RG402U/405U)

T-type SMA male to double female gold-pin