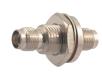

T-type triple SMA female gold-pin

SMA male to F female gold-pin

Protective cap for SMA female

SMA female to F male gold-pin

Protective cap for SMA male

SMA female to F female gold-pin

SMA female bulkhead gold-pin