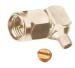

Right angle SMA male crimp type gold-pin

SMA female solder type for semi-rigid cable gold-pin (RG402U/405U)

Right angle SMA male to female gold-pin

SMA female chassis mount gold-pin (RG402U/405U)

T-type SMA male to double female gold-pin