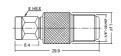

T-type triple SMA female gold-pin





SMA male to F female gold-pin





Protective cap for SMA female





SMA female to F male gold-pin





Protective cap for SMA male





SMA female to F female gold-pin





SMA female bulkhead gold-pin





Double SMA female gold-pin





PLU010177

SMA male solder type for semi-rigid cable gold-pin (RG402U/405U)





Double SMA female bulkhead gold-pin





Right angle SMA male solder type for semi-rigid cable gold-pin (RG402U/405U)





Right angle SMA male crimp type gold-pin





SMA female solder type for semi-rigid cable gold-pin (RG402U/405U)





Right angle SMA male to female gold-pin





SMA female chassis mount gold-pin (RG402U/405U)







T-type SMA male to double female gold-pin





SMA female chassis mount gold-pin (RG402U/405U)