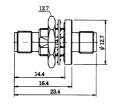

Double SMA female gold-pin

PLU010177

SMA male solder type for semi-rigid cable gold-pin (RG402U/405U)

Double SMA female bulkhead gold-pin

Right angle SMA male solder type for semi-rigid cable gold-pin (RG402U/405U)