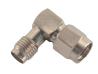

Right angle SMA male crimp type gold-pin

SMA female solder type for semi-rigid cable gold-pin (RG402U/405U)

Right angle SMA male to female gold-pin

SMA female chassis mount gold-pin (RG402U/405U)

T-type SMA male to double female gold-pin