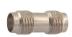

Double SMA female gold-pin

PLU010177

SMA male solder type for semi-rigid cable gold-pin (RG402U/405U)

Double SMA female bulkhead gold-pin

Right angle SMA male solder type for semi-rigid cable gold-pin (RG402U/405U)