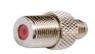

T-type triple SMA female gold-pin

SMA male to F female gold-pin

Protective cap for SMA female

SMA female to F male gold-pin

Protective cap for SMA male

SMA female to F female gold-pin

SMA female bulkhead gold-pin