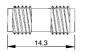

Double SMA female gold-pin

PLU010177

SMA male solder type for semi-rigid cable gold-pin (RG402U/405U)

Double SMA female bulkhead gold-pin

Right angle SMA male solder type for semi-rigid cable gold-pin (RG402U/405U)