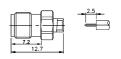

Double SMA female gold-pin

PLU010177

SMA male solder type for semi-rigid cable gold-pin (RG402U/405U)

Double SMA female bulkhead gold-pin

Right angle SMA male solder type for semi-rigid cable gold-pin (RG402U/405U)