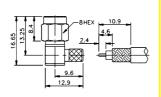

Right angle SMA male crimp type gold-pin

SMA female solder type for semi-rigid cable gold-pin (RG402U/405U)

Right angle SMA male to female gold-pin

SMA female chassis mount gold-pin (RG402U/405U)

T-type SMA male to double female gold-pin