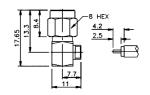

T-type triple SMA female gold-pin

SMA male to F female gold-pin

Protective cap for SMA female

SMA female to F male gold-pin

Protective cap for SMA male

SMA female to F female gold-pin

SMA female bulkhead gold-pin