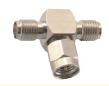

T-type triple SMA female gold-pin

SMA male to F female gold-pin

Protective cap for SMA female

SMA female to F male gold-pin

Protective cap for SMA male

SMA female to F female gold-pin

SMA female bulkhead gold-pin