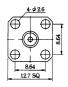

Right angle SMA male crimp type gold-pin

SMA female solder type for semi-rigid cable gold-pin (RG402U/405U)

Right angle SMA male to female gold-pin

SMA female chassis mount gold-pin (RG402U/405U)

T-type SMA male to double female gold-pin

SMA female chassis mount gold-pin (RG402U/405U)