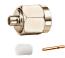

T-type triple SMA female gold-pin

SMA male to F female gold-pin

Protective cap for SMA female

SMA female to F male gold-pin

Protective cap for SMA male

SMA female to F female gold-pin

SMA female bulkhead gold-pin