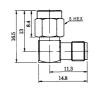

Right angle SMA male crimp type gold-pin

SMA female solder type for semi-rigid cable gold-pin (RG402U/405U)

Right angle SMA male to female gold-pin

SMA female chassis mount gold-pin (RG402U/405U)

T-type SMA male to double female gold-pin

SMA female chassis mount gold-pin (RG402U/405U)