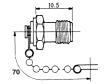

T-type triple SMA female gold-pin

SMA male to F female gold-pin

Protective cap for SMA female

SMA female to F male gold-pin

Protective cap for SMA male

SMA female to F female gold-pin

SMA female bulkhead gold-pin