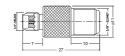

Right angle SMA male crimp type gold-pin

SMA female solder type for semi-rigid cable gold-pin (RG402U/405U)

Right angle SMA male to female gold-pin

SMA female chassis mount gold-pin (RG402U/405U)

T-type SMA male to double female gold-pin

SMA female chassis mount gold-pin (RG402U/405U)