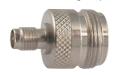

R/P SMA female to R/P TNC male gold-pin

Right angle R/P SMA female PCB mount (gold plated)

SMA female to R/P TNC female gold-pin

R/P SMA male to SMA male (gold plated)

R/P SMA male to N male gold-pin

R/P SMA female to SMA female (gold plated)