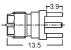

R/P SMA female crimp type (RG58U/174U/316U) (gold plated)

R/P SMA female to BNC female (gold plated)

R/P SMA female bulkhead crimp type (RG58U/174U) (gold plated)

R/P SMA male to R/P TNC female gold-pin

R/P SMA female PCB mount (gold plated)