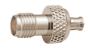

R/P SMA female crimp type (RG58U/174U/316U) (gold plated)

R/P SMA female to BNC female (gold plated)

R/P SMA female bulkhead crimp type (RG58U/174U) (gold plated)

R/P SMA male to R/P TNC female gold-pin

R/P SMA female PCB mount (gold plated)