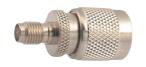

R/P SMA female to R/P TNC male gold-pin

Right angle R/P SMA female PCB mount (gold plated)

SMA female to R/P TNC female gold-pin

R/P SMA male to SMA male (gold plated)

R/P SMA male to N male gold-pin

R/P SMA female to SMA female (gold plated)