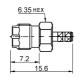

R/P SMA female crimp type (RG58U/174U/316U) (gold plated)

R/P SMA female to BNC female (gold plated)

R/P SMA female bulkhead crimp type (RG58U/174U) (gold plated)

R/P SMA male to R/P TNC female gold-pin

R/P SMA female PCB mount (gold plated)