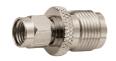

R/P SMA female to R/P TNC male gold-pin

Right angle R/P SMA female PCB mount (gold plated)

SMA female to R/P TNC female gold-pin

R/P SMA male to SMA male (gold plated)

R/P SMA male to N male gold-pin

R/P SMA female to SMA female (gold plated)