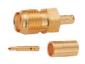

## PLU010051

R/P SMA male crimp type (RG58U/174U/316U) (gold plated)

R/P SMA female to MCX male gold-pin

Right angle R/P SMA male crimp type (RG58U/174U/316U) (gold plated)

R/P SMA female to R/P MMCX female (gold plated)