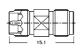

R/P SMA female crimp type (RG58U/174U/316U) (gold plated)

R/P SMA female to BNC female (gold plated)

R/P SMA female bulkhead crimp type (RG58U/174U) (gold plated)

R/P SMA male to R/P TNC female gold-pin

R/P SMA female PCB mount (gold plated)