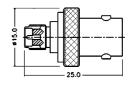

R/P SMA male to N female gold-pin

Right angle R/P SMA male to R/P SMA female (gold plated)

R/P SMA female to N female gold-pin

www.pewtronic.cz