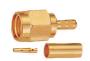

## PLU010051

R/P SMA male crimp type (RG58U/174U/316U) (gold plated)

R/P SMA female to MCX male gold-pin

Right angle R/P SMA male crimp type (RG58U/174U/316U) (gold plated)

R/P SMA female to R/P MMCX female (gold plated)

R/P SMA female crimp type (RG58U/174U/316U) (gold plated)

R/P SMA female to BNC female (gold plated)

R/P SMA female bulkhead crimp type (RG58U/174U) (gold plated)

R/P SMA male to R/P TNC female gold-pin

R/P SMA female PCB mount (gold plated)