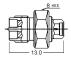

R/P SMA female crimp type (RG58U/174U/316U) (gold plated)

R/P SMA female to BNC female (gold plated)

R/P SMA female bulkhead crimp type (RG58U/174U) (gold plated)

R/P SMA male to R/P TNC female gold-pin

R/P SMA female PCB mount (gold plated)