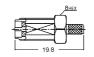

R/P SMA female crimp type (RG58U/174U/316U) (gold plated)

R/P SMA female to BNC female (gold plated)

R/P SMA female bulkhead crimp type (RG58U/174U) (gold plated)

R/P SMA male to R/P TNC female gold-pin

R/P SMA female PCB mount (gold plated)