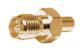

R/P SMA female crimp type (RG58U/174U/316U) (gold plated)

R/P SMA female to BNC female (gold plated)

R/P SMA female bulkhead crimp type (RG58U/174U) (gold plated)

R/P SMA male to R/P TNC female gold-pin

R/P SMA female PCB mount (gold plated)