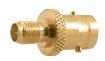

R/P SMA female to R/P TNC male gold-pin

Right angle R/P SMA female PCB mount (gold plated)

SMA female to R/P TNC female gold-pin

R/P SMA male to SMA male (gold plated)

R/P SMA male to N male gold-pin

R/P SMA female to SMA female (gold plated)