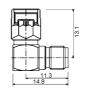

R/P SMA male to N female gold-pin

Right angle R/P SMA male to R/P SMA female (gold plated)

R/P SMA female to N female gold-pin

www.pewtronic.cz