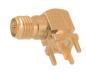

## PLU010051

R/P SMA male crimp type (RG58U/174U/316U) (gold plated)

R/P SMA female to MCX male gold-pin

Right angle R/P SMA male crimp type (RG58U/174U/316U) (gold plated)

R/P SMA female to R/P MMCX female (gold plated)