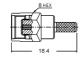

R/P SMA female to R/P TNC male gold-pin

Right angle R/P SMA female PCB mount (gold plated)

SMA female to R/P TNC female gold-pin

R/P SMA male to SMA male (gold plated)

R/P SMA male to N male gold-pin

R/P SMA female to SMA female (gold plated)

R/P SMA male to N female gold-pin

Right angle R/P SMA male to R/P SMA female (gold plated)

R/P SMA female to N female gold-pin

www.pewtronic.cz