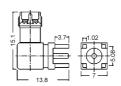

R/P SMA female crimp type (RG58U/174U/316U) (gold plated)

R/P SMA female to BNC female (gold plated)

R/P SMA female bulkhead crimp type (RG58U/174U) (gold plated)

R/P SMA male to R/P TNC female gold-pin

R/P SMA female PCB mount (gold plated)

R/P SMA female to R/P TNC male gold-pin

Right angle R/P SMA female PCB mount (gold plated)

SMA female to R/P TNC female gold-pin

R/P SMA male to SMA male (gold plated)

R/P SMA male to N male gold-pin

R/P SMA female to SMA female (gold plated)