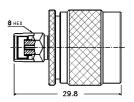

## PLU010051

R/P SMA male crimp type (RG58U/174U/316U) (gold plated)

R/P SMA female to MCX male gold-pin

Right angle R/P SMA male crimp type (RG58U/174U/316U) (gold plated)

R/P SMA female to R/P MMCX female (gold plated)