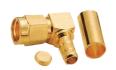

## PLU010051

R/P SMA male crimp type (RG58U/174U/316U) (gold plated)

R/P SMA female to MCX male gold-pin

Right angle R/P SMA male crimp type (RG58U/174U/316U) (gold plated)

R/P SMA female to R/P MMCX female (gold plated)