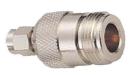

R/P SMA female to R/P TNC male gold-pin

Right angle R/P SMA female PCB mount (gold plated)

SMA female to R/P TNC female gold-pin

R/P SMA male to SMA male (gold plated)

R/P SMA male to N male gold-pin

R/P SMA female to SMA female (gold plated)