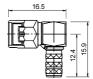

R/P SMA male to N female gold-pin

Right angle R/P SMA male to R/P SMA female (gold plated)

R/P SMA female to N female gold-pin

www.pewtronic.cz