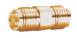

R/P SMA female to R/P TNC male gold-pin

Right angle R/P SMA female PCB mount (gold plated)

SMA female to R/P TNC female gold-pin

R/P SMA male to SMA male (gold plated)

R/P SMA male to N male gold-pin

R/P SMA female to SMA female (gold plated)