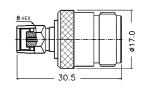

R/P SMA female to R/P TNC male gold-pin

Right angle R/P SMA female PCB mount (gold plated)

SMA female to R/P TNC female gold-pin

R/P SMA male to SMA male (gold plated)

R/P SMA male to N male gold-pin

R/P SMA female to SMA female (gold plated)