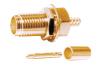

## PLU010051

R/P SMA male crimp type (RG58U/174U/316U) (gold plated)

R/P SMA female to MCX male gold-pin

Right angle R/P SMA male crimp type (RG58U/174U/316U) (gold plated)

R/P SMA female to R/P MMCX female (gold plated)