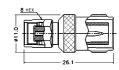

R/P SMA male to N female gold-pin

Right angle R/P SMA male to R/P SMA female (gold plated)

R/P SMA female to N female gold-pin

www.pewtronic.cz