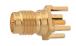

R/P SMA female crimp type (RG58U/174U/316U) (gold plated)

R/P SMA female to BNC female (gold plated)

R/P SMA female bulkhead crimp type (RG58U/174U) (gold plated)

R/P SMA male to R/P TNC female gold-pin

R/P SMA female PCB mount (gold plated)