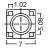

R/P SMA female crimp type (RG58U/174U/316U) (gold plated)

R/P SMA female to BNC female (gold plated)

R/P SMA female bulkhead crimp type (RG58U/174U) (gold plated)

R/P SMA male to R/P TNC female gold-pin

R/P SMA female PCB mount (gold plated)