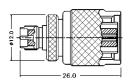

R/P SMA female crimp type (RG58U/174U/316U) (gold plated)

R/P SMA female to BNC female (gold plated)

R/P SMA female bulkhead crimp type (RG58U/174U) (gold plated)

R/P SMA male to R/P TNC female gold-pin

R/P SMA female PCB mount (gold plated)