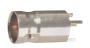

BNC female PCB mount gold-pin

BNC female bulkhead crimp type gold-pin (RG58U/59U/174U)

BNC female bulkhead crimp type gold-pin (RG58U/59U/174U) teflon insulation

BNC female to F quick connector gold-pin

Right angle BNC female chassis PCB mount