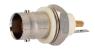

BNC female PCB mount gold-pin

BNC female bulkhead crimp type gold-pin (RG58U/59U/174U)

BNC female bulkhead crimp type gold-pin (RG58U/59U/174U) teflon insulation

BNC female to F quick connector gold-pin

Right angle BNC female chassis PCB mount

28.8

BNC female to 3.5mm plug

Double BNC female bulkhead gold-pin

BNC female to PAL male

BNC female bulkhead gold-pin

BNC male clamp type gold-pin (RG58U/59U)

BNC male clamp type gold-pin (RG58U/59U) teflon insulation