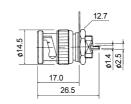

BNC female PCB mount gold-pin

BNC female bulkhead crimp type gold-pin (RG58U/59U/174U)

BNC female bulkhead crimp type gold-pin (RG58U/59U/174U) teflon insulation

BNC female to F quick connector gold-pin

Right angle BNC female chassis PCB mount