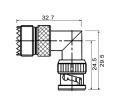

BNC female PCB mount gold-pin

BNC female bulkhead crimp type gold-pin (RG58U/59U/174U)

BNC female bulkhead crimp type gold-pin (RG58U/59U/174U) teflon insulation

BNC female to F quick connector gold-pin

Right angle BNC female chassis PCB mount