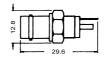

28.8

BNC female to 3.5mm plug

Double BNC female bulkhead gold-pin

BNC female to PAL male

BNC female bulkhead gold-pin

BNC male clamp type gold-pin (RG58U/59U)

BNC male clamp type gold-pin (RG58U/59U) teflon insulation

BNC male bulkhead gold-pin

Right angle BNC male to UHF female gold-pin  $\,$ 

BNC female crimp type gold-pin (RG58U/59U/174U)

BNC female crimp type gold-pin (RG58U/59U/174U) teflon insulation

Right angle BNC male to F female gold-pin