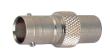

BNC female PCB mount gold-pin

BNC female bulkhead crimp type gold-pin (RG58U/59U/174U)

BNC female bulkhead crimp type gold-pin (RG58U/59U/174U) teflon insulation

BNC female to F quick connector gold-pin

Right angle BNC female chassis PCB mount