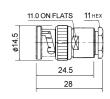

## PLU010029

BNC male crimp type gold-pin (RG58U/59U/174U)

BNC male crimp type gold-pin (RG58U/59U/174U) teflon insulation

BNC male chassis mount gold-pin

BNC female PCB mount gold-pin teflon insulation

BNC female twist on type gold-pin (RG58U/59U)  $\,$ 