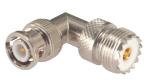

BNC male bulkhead gold-pin

Right angle BNC male to UHF female gold-pin  $\,$ 

BNC female crimp type gold-pin (RG58U/59U/174U)

BNC female crimp type gold-pin (RG58U/59U/174U) teflon insulation

Right angle BNC male to F female gold-pin