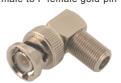

BNC male bulkhead gold-pin

Right angle BNC male to UHF female gold-pin  $\,$ 

BNC female crimp type gold-pin (RG58U/59U/174U)

BNC female crimp type gold-pin (RG58U/59U/174U) teflon insulation

Right angle BNC male to F female gold-pin