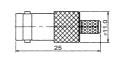

28.8

BNC female to 3.5mm plug

Double BNC female bulkhead gold-pin

BNC female to PAL male

BNC female bulkhead gold-pin

BNC male clamp type gold-pin (RG58U/59U)

BNC male clamp type gold-pin (RG58U/59U) teflon insulation