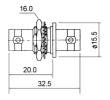

28.8

BNC female to 3.5mm plug

Double BNC female bulkhead gold-pin

BNC female to PAL male

BNC female bulkhead gold-pin

BNC male clamp type gold-pin (RG58U/59U)

BNC male clamp type gold-pin (RG58U/59U) teflon insulation