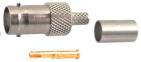

## PLU010029

BNC male crimp type gold-pin (RG58U/59U/174U)

BNC male crimp type gold-pin (RG58U/59U/174U) teflon insulation

BNC male chassis mount gold-pin

BNC female PCB mount gold-pin teflon insulation

BNC female twist on type gold-pin (RG58U/59U)  $\,$ 