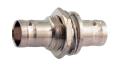

BNC male bulkhead gold-pin

Right angle BNC male to UHF female gold-pin  $\,$ 

BNC female crimp type gold-pin (RG58U/59U/174U)

BNC female crimp type gold-pin (RG58U/59U/174U) teflon insulation

Right angle BNC male to F female gold-pin