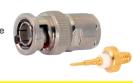

## PLU010029

BNC male crimp type gold-pin (RG58U/59U/174U)

BNC male crimp type gold-pin (RG58U/59U/174U) teflon insulation

BNC male chassis mount gold-pin

BNC female PCB mount gold-pin teflon insulation

BNC female twist on type gold-pin (RG58U/59U)  $\,$ 

BNC male bulkhead gold-pin

Right angle BNC male to UHF female gold-pin  $\,$ 

BNC female crimp type gold-pin (RG58U/59U/174U)

BNC female crimp type gold-pin (RG58U/59U/174U) teflon insulation

Right angle BNC male to F female gold-pin