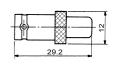

## PLU010029

BNC male crimp type gold-pin (RG58U/59U/174U)

BNC male crimp type gold-pin (RG58U/59U/174U) teflon insulation

BNC male chassis mount gold-pin

BNC female PCB mount gold-pin teflon insulation

BNC female twist on type gold-pin (RG58U/59U)  $\,$ 

BNC female PCB mount gold-pin

BNC female bulkhead crimp type gold-pin (RG58U/59U/174U)

BNC female bulkhead crimp type gold-pin (RG58U/59U/174U) teflon insulation

BNC female to F quick connector gold-pin

Right angle BNC female chassis PCB mount