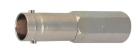

BNC male bulkhead gold-pin

Right angle BNC male to UHF female gold-pin  $\,$ 

BNC female crimp type gold-pin (RG58U/59U/174U)

BNC female crimp type gold-pin (RG58U/59U/174U) teflon insulation

Right angle BNC male to F female gold-pin