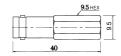

28.8

BNC female to 3.5mm plug

Double BNC female bulkhead gold-pin

BNC female to PAL male

BNC female bulkhead gold-pin

BNC male clamp type gold-pin (RG58U/59U)

BNC male clamp type gold-pin (RG58U/59U) teflon insulation