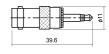

## PLU010029

BNC male crimp type gold-pin (RG58U/59U/174U)

BNC male crimp type gold-pin (RG58U/59U/174U) teflon insulation

BNC male chassis mount gold-pin

BNC female PCB mount gold-pin teflon insulation

BNC female twist on type gold-pin (RG58U/59U)  $\,$ 