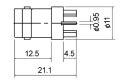

BNC male bulkhead gold-pin

Right angle BNC male to UHF female gold-pin  $\,$ 

BNC female crimp type gold-pin (RG58U/59U/174U)

BNC female crimp type gold-pin (RG58U/59U/174U) teflon insulation

Right angle BNC male to F female gold-pin