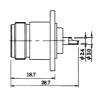

N female chassis mount

N male to BNC female gold-pin

N female chassis mount gold-pin

teflon insulation

N male to F female

N female bulkhead gold-pin

N female bulkhead gold-pin teflon insulation

N female to UHF female