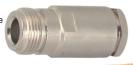

N female chassis mount

N male to BNC female gold-pin

N female chassis mount gold-pin

teflon insulation

N male to F female

N female bulkhead gold-pin

N female bulkhead gold-pin teflon insulation

N female to UHF female