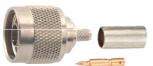

## PLU010001

N male crimp type gold-pin (RG8AU/58U/59U/ ethernet)

## PLU010001

N male crimp type gold-pin RG8AU/58U/ 59U/ethernet) teflon insulation

N male to N female gold-pin

N male clamp type gold-pin (RG8AU/58U/59U)

N male clamp type gold-pin (RG8AU/58U/59U) teflon insulation