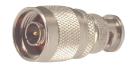

N male to UHF male

N female clamp type gold-pin (RG8AU/58U/59U)

N temale clamp type gold-pin (RG8AU/58U/59U) teflon insulation

N male to BNC male gold-pin

N male chassis mount

N male to UHF female gold-pin