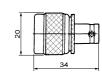

N male to UHF male

N female clamp type gold-pin (RG8AU/58U/59U)

N temale clamp type gold-pin (RG8AU/58U/59U) teflon insulation

N male to BNC male gold-pin

N male chassis mount

N male to UHF female gold-pin