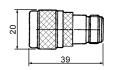

## PLU010001

N male crimp type gold-pin RG8AU/58U/ 59U/ethernet) teflon insulation

N male to N female gold-pin

N male clamp type gold-pin (RG8AU/58U/59U)

N male clamp type gold-pin (RG8AU/58U/59U) teflon insulation