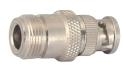

N male to UHF male

N female clamp type gold-pin (RG8AU/58U/59U)

N temale clamp type gold-pin (RG8AU/58U/59U) teflon insulation

N male to BNC male gold-pin

N male chassis mount

N male to UHF female gold-pin