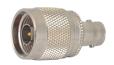

N male to UHF male

N female clamp type gold-pin (RG8AU/58U/59U)

N temale clamp type gold-pin (RG8AU/58U/59U) teflon insulation

N male to BNC male gold-pin

N male chassis mount

N male to UHF female gold-pin