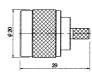

## PLU010001

N male crimp type gold-pin RG8AU/58U/ 59U/ethernet) teflon insulation

N male to N female gold-pin

N male clamp type gold-pin (RG8AU/58U/59U)

N male clamp type gold-pin (RG8AU/58U/59U) teflon insulation