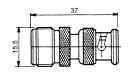

N male to UHF male

N female clamp type gold-pin (RG8AU/58U/59U)

N temale clamp type gold-pin (RG8AU/58U/59U) teflon insulation

N male to BNC male gold-pin

N male chassis mount

N male to UHF female gold-pin