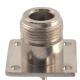

N female chassis mount

N male to BNC female gold-pin

N female chassis mount gold-pin

teflon insulation

N male to F female

N female bulkhead gold-pin

N female bulkhead gold-pin teflon insulation

N female to UHF female