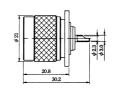

N male to UHF male

N female clamp type gold-pin (RG8AU/58U/59U)

N temale clamp type gold-pin (RG8AU/58U/59U) teflon insulation

N male to BNC male gold-pin

N male chassis mount

N male to UHF female gold-pin