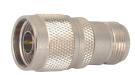

## PLU010001

N male crimp type gold-pin RG8AU/58U/ 59U/ethernet) teflon insulation

N male to N female gold-pin

N male clamp type gold-pin (RG8AU/58U/59U)

N male clamp type gold-pin (RG8AU/58U/59U) teflon insulation

Double N male gold-pin

N female to BNC male gold-pin

Double N female gold-pin

N female to BNC female