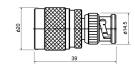

## PLU010001

N male crimp type gold-pin (RG8AU/58U/59U/ ethernet)

## PLU010001

N male crimp type gold-pin RG8AU/58U/ 59U/ethernet) teflon insulation

N male to N female gold-pin

N male clamp type gold-pin (RG8AU/58U/59U)

N male clamp type gold-pin (RG8AU/58U/59U) teflon insulation